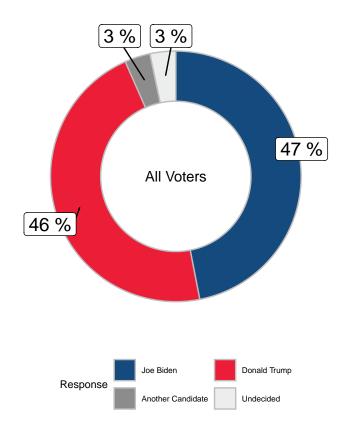

## If the election for President were held today, and the candidates were Joe Biden and Donald Trump, which candidate would you support? (all voters)

|                      |       | Ge   | ender  | Ag    | е   |
|----------------------|-------|------|--------|-------|-----|
|                      | Total | Male | Female | 18-49 | 50+ |
| Joe Biden            | -     | -    | -      | -     | -   |
| Donald Trump         | -     | -    | -      | -     | -   |
| Another Candidate    | -     | -    | -      | -     | -   |
| Undecided            | -     | -    | -      | -     | -   |
| Unweighted Frequency | 723   | 293  | 419    | 178   | 544 |
| Weighted Frequency   | 723   | 353  | 367    | 296   | 427 |