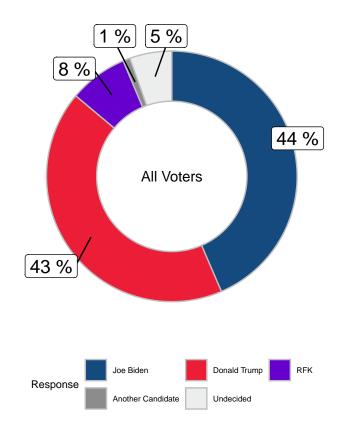

If the election for President were held today, and the candidates were Joe Biden, Donald Trump and RFK Jr, which candidate would you support? (all voters)

|                      |       | Ge   | ender  | Ag    | е   |
|----------------------|-------|------|--------|-------|-----|
|                      | Total | Male | Female | 18-49 | 50+ |
| Joe Biden            | -     | -    | -      | -     | -   |
| Donald Trump         | -     | -    | -      | -     | -   |
| RFK                  | -     | -    | -      | -     | -   |
| Another Candidate    | -     | -    | -      | -     | -   |
| Undecided            | -     | -    | -      | -     | -   |
| Unweighted Frequency | 723   | 293  | 419    | 178   | 544 |
| Weighted Frequency   | 723   | 353  | 367    | 296   | 427 |