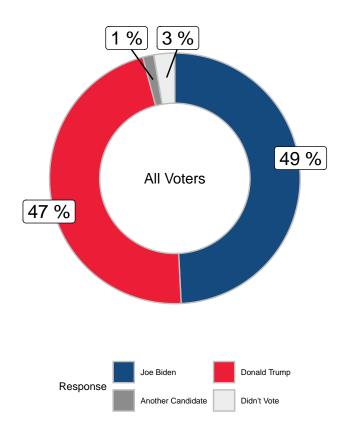

In the most recent Presidential election (November 2020) which party did you vote for in the Presidential election? (all voters)

|                      |       | Ge   | ender  | Ag    | е   |
|----------------------|-------|------|--------|-------|-----|
|                      | Total | Male | Female | 18-49 | 50+ |
| Joe Biden            | -     | -    | -      | -     | -   |
| Donald Trump         | -     | -    | -      | -     | -   |
| Another Candidate    | -     | -    | -      | -     | -   |
| Didn't Vote          | -     | -    | -      | -     | -   |
| Unweighted Frequency | 723   | 293  | 419    | 178   | 544 |
| Weighted Frequency   | 723   | 353  | 367    | 296   | 427 |