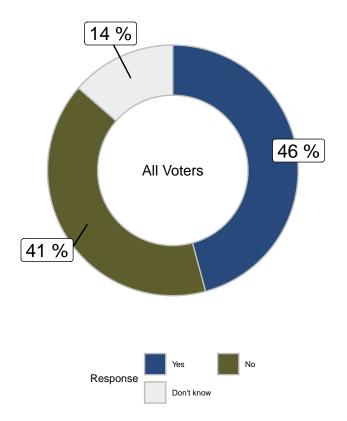

Regardless of how the jury in New York decided, do you think Donald Trump is guilty of the crime he was accused of in New York state? (all voters)

|                      |       | Ge   | ender  | Ag    | е   |
|----------------------|-------|------|--------|-------|-----|
|                      | Total | Male | Female | 18-49 | 50+ |
| Yes                  | -     | -    | -      | -     | -   |
| No                   | -     | -    | -      | -     | -   |
| Don't know           | -     | -    | -      | -     | -   |
| Unweighted Frequency | 723   | 293  | 419    | 178   | 544 |
| Weighted Frequency   | 723   | 353  | 367    | 296   | 427 |