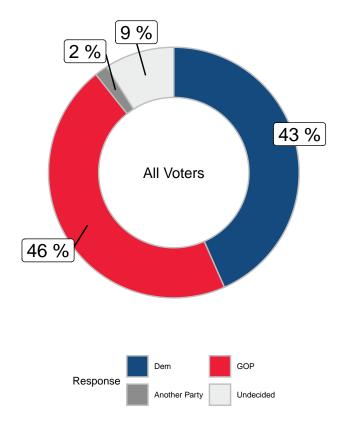

# If the election for congress were held today, which party's candidate would you vote for in your district? (likely voters)

|                      |       | Ge   | ender  | Ag    | е   |
|----------------------|-------|------|--------|-------|-----|
|                      | Total | Male | Female | 18-49 | 50+ |
| Dem                  | -     | -    | -      | -     | -   |
| GOP                  | -     | -    | -      | -     | -   |
| Another Party        | -     | -    | -      | -     | -   |
| Undecided            | -     | -    | -      | -     | -   |
| Unweighted Frequency | 636   | 255  | 374    | 123   | 515 |
| Weighted Frequency   | 636   | 302  | 332    | 225   | 412 |