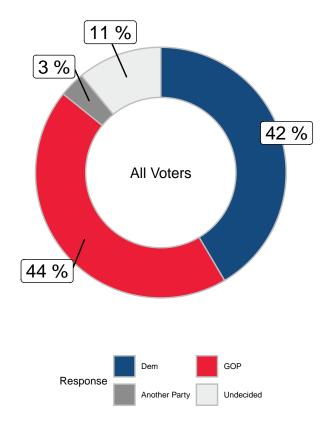

# If the election for congress were held today, which party's candidate would you vote for in your district? (all voters)

|                      |       | Ge   | ender  | Ag    | е   |
|----------------------|-------|------|--------|-------|-----|
|                      | Total | Male | Female | 18-49 | 50+ |
| Dem                  | -     | -    | -      | -     | -   |
| GOP                  | -     | -    | -      | -     | -   |
| Another Party        | -     | -    | -      | -     | -   |
| Undecided            | -     | -    | -      | -     | -   |
| Unweighted Frequency | 723   | 293  | 419    | 178   | 544 |
| Weighted Frequency   | 723   | 353  | 367    | 296   | 427 |