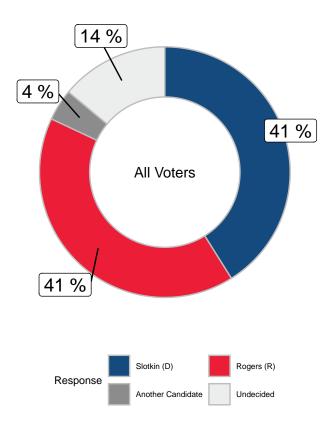

If the election for Senate were held today, and the candidates were Elisa Slotkin representing the Democratic Party and Mike Rogers representing the Republican Party? (all voters)

|                      |       | Ge   | ender  | Ag    | е   |
|----------------------|-------|------|--------|-------|-----|
|                      | Total | Male | Female | 18-49 | 50+ |
| Slotkin (D)          | -     | -    | -      | -     | -   |
| Rogers (R)           | -     | -    | -      | -     | -   |
| Another Candidate    | -     | -    | -      | -     | -   |
| Undecided            | -     | -    | -      | -     | -   |
| Unweighted Frequency | 723   | 293  | 419    | 178   | 544 |
| Weighted Frequency   | 723   | 353  | 367    | 296   | 427 |