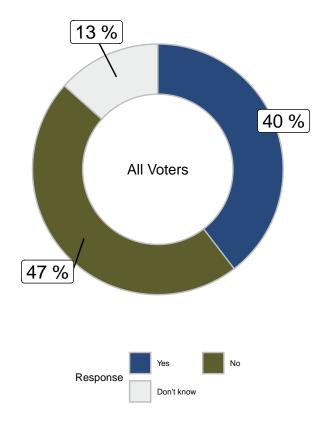

## Do you think Donald Trump deserves to serve time in prison for the crime he was found guilty of in New York? (all voters)

|                      |       | Ge   | ender  | Ag    | е   |
|----------------------|-------|------|--------|-------|-----|
|                      | Total | Male | Female | 18-49 | 50+ |
| Yes                  | -     | -    | -      | -     | -   |
| No                   | -     | -    | -      | -     | -   |
| Don't know           | -     | -    | -      | -     | -   |
| Unweighted Frequency | 723   | 293  | 419    | 178   | 544 |
| Weighted Frequency   | 723   | 353  | 367    | 296   | 427 |