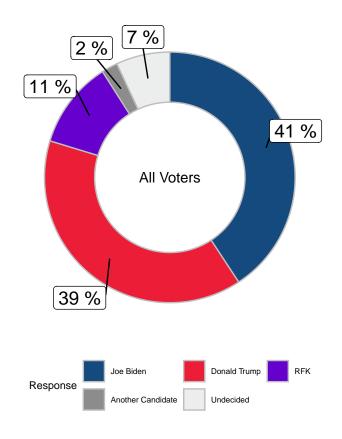

If the election for President were held today, and the candidates were Joe Biden, Donald Trump and RFK Jr, which candidate would you support? (all voters)

|                      |       | Ge   | ender  | Ag    | е   |
|----------------------|-------|------|--------|-------|-----|
|                      | Total | Male | Female | 18-49 | 50+ |
| Joe Biden            | -     | -    | -      | -     | -   |
| Donald Trump         | -     | -    | -      | -     | -   |
| RFK                  | -     | -    | -      | -     | -   |
| Another Candidate    | -     | -    | -      | -     | -   |
| Undecided            | -     | -    | -      | -     | -   |
| Unweighted Frequency | 723   | 293  | 419    | 178   | 544 |
| Weighted Frequency   | 723   | 353  | 367    | 296   | 427 |