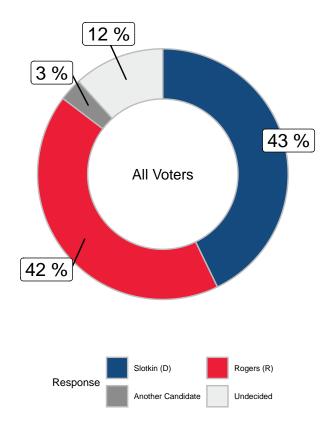

If the election for Senate were held today, and the candidates were Elisa Slotkin representing the Democratic Party and Mike Rogers representing the Republican Party? (all voters)

|                      |       | Ge   | ender  | Ag    | е   |
|----------------------|-------|------|--------|-------|-----|
|                      | Total | Male | Female | 18-49 | 50+ |
| Slotkin (D)          | -     | -    | -      | -     | -   |
| Rogers (R)           | -     | -    | -      | -     | -   |
| Another Candidate    | -     | -    | -      | -     | -   |
| Undecided            | -     | -    | -      | -     | -   |
| Unweighted Frequency | 723   | 293  | 419    | 178   | 544 |
| Weighted Frequency   | 723   | 353  | 367    | 296   | 427 |