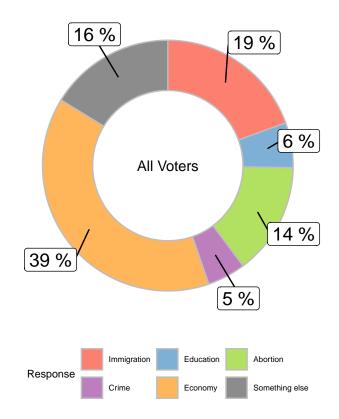

# What is the most important issue for you in the upcoming election? (all voters)

|                      |       | Ge   | ender  | Ag    | е   |
|----------------------|-------|------|--------|-------|-----|
|                      | Total | Male | Female | 18-49 | 50+ |
| Immigration          | -     | -    | -      | -     | -   |
| Education            | -     | -    | -      | -     | -   |
| Abortion             | -     | -    | -      | -     | -   |
| Crime                | -     | -    | -      | -     | -   |
| Economy              | -     | -    | -      | -     | -   |
| Something else       | -     | -    | -      | -     | -   |
| Unweighted Frequency | 723   | 293  | 419    | 178   | 544 |
| Weighted Frequency   | 723   | 353  | 367    | 296   | 427 |