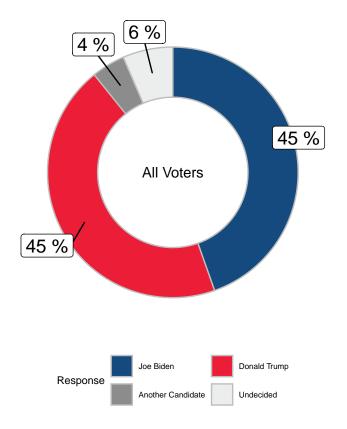

If the election for President were held today, and the candidates were Joe Biden and Donald Trump, which candidate would you support? (likely voters)

|                      |       | Ge   | ender  | Ag    | е   |
|----------------------|-------|------|--------|-------|-----|
|                      | Total | Male | Female | 18-49 | 50+ |
| Joe Biden            | -     | -    | -      | -     | -   |
| Donald Trump         | -     | -    | -      | -     | -   |
| Another Candidate    | -     | -    | -      | -     | -   |
| Undecided            | -     | -    | -      | -     | -   |
| Unweighted Frequency | 636   | 255  | 374    | 123   | 515 |
| Weighted Frequency   | 636   | 302  | 332    | 225   | 412 |