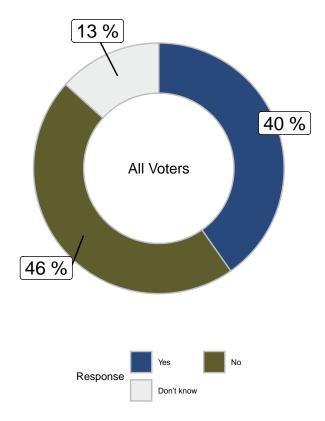

## Do you think Donald Trump deserves to serve time in prison for the crime he was found guilty of in New York? (all voters)

|                      |       | Ge   | ender  | Ag    | je   |
|----------------------|-------|------|--------|-------|------|
|                      | Total | Male | Female | 18-49 | 50+  |
| Yes                  | -     | -    | -      | -     | -    |
| No                   | -     | -    | -      | -     | -    |
| Don't know           | -     | -    | -      | -     | -    |
| Unweighted Frequency | 2072  | 858  | 1170   | 506   | 1562 |
| Weighted Frequency   | 2072  | 1010 | 1051   | 849   | 1223 |