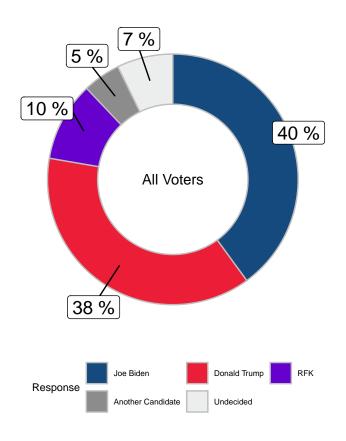

If the election for President were held today, and the candidates were Joe Biden, Donald Trump and RFK Jr, which candidate would you support? (all voters)

|                                            |              | Ge          | ender        | Ag         | je           |
|--------------------------------------------|--------------|-------------|--------------|------------|--------------|
|                                            | Total        | Male        | Female       | 18-49      | 50+          |
| Joe Biden                                  | -            | -           | -            | -          | -            |
| Donald Trump                               | -            | -           | -            | -          | -            |
| RFK                                        | -            | -           | -            | -          | -            |
| Another Candidate                          | -            | -           | -            | -          | -            |
| Undecided                                  | -            | -           | -            | -          | -            |
| Unweighted Frequency<br>Weighted Frequency | 2072<br>2072 | 858<br>1010 | 1170<br>1051 | 506<br>849 | 1562<br>1223 |
| weighted i lequency                        | 2012         | 1010        | 1031         | 043        | 1223         |