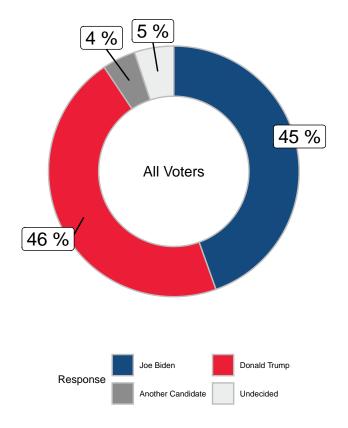

## If the election for President were held today, and the candidates were Joe Biden and Donald Trump, which candidate would you support? (likely voters)

|                      |       | Ge   | ender  | Ag    | je   |
|----------------------|-------|------|--------|-------|------|
|                      | Total | Male | Female | 18-49 | 50+  |
| Joe Biden            | -     | -    | -      | -     | -    |
| Donald Trump         | -     | -    | -      | -     | -    |
| Another Candidate    | -     | -    | -      | -     | -    |
| Undecided            | -     | -    | -      | -     | -    |
| Unweighted Frequency | 1835  | 768  | 1038   | 355   | 1487 |
| Weighted Frequency   | 1835  | 898  | 928    | 654   | 1181 |