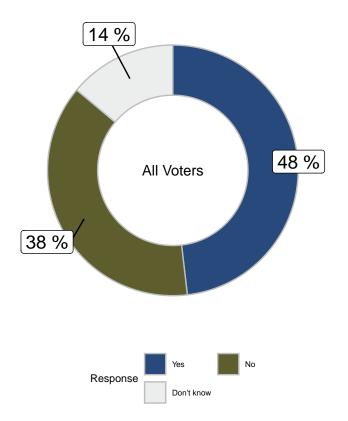

Regardless of how the jury in New York decided, do you think Donald Trump is guilty of the crime he was accused of in New York state? (all voters)

|                      |       | Ge   | ender  | Ag    | je   |
|----------------------|-------|------|--------|-------|------|
|                      | Total | Male | Female | 18-49 | 50+  |
| Yes                  | -     | -    | -      | -     | -    |
| No                   | -     | -    | -      | -     | -    |
| Don't know           | -     | -    | -      | -     | -    |
| Unweighted Frequency | 2072  | 858  | 1170   | 506   | 1562 |
| Weighted Frequency   | 2072  | 1010 | 1051   | 849   | 1223 |