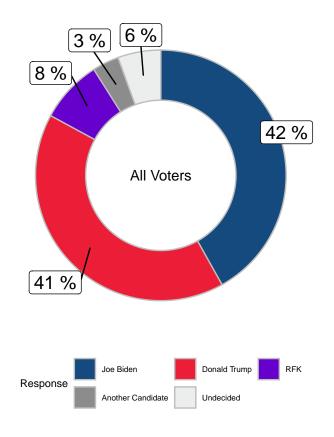

If the election for President were held today, and the candidates were Joe Biden, Donald Trump and RFK Jr, which candidate would you support? (all voters)

|                                            |              | Ge          | ender        | Ag         | je           |
|--------------------------------------------|--------------|-------------|--------------|------------|--------------|
|                                            | Total        | Male        | Female       | 18-49      | 50+          |
| Joe Biden                                  | -            | -           | -            | -          | -            |
| Donald Trump                               | -            | -           | -            | -          | -            |
| RFK                                        | -            | -           | -            | -          | -            |
| Another Candidate                          | -            | -           | -            | -          | -            |
| Undecided                                  | -            | -           | -            | -          | -            |
| Unweighted Frequency<br>Weighted Frequency | 2072<br>2072 | 858<br>1010 | 1170<br>1051 | 506<br>849 | 1562<br>1223 |
| weighted i lequency                        | 2012         | 1010        | 1031         | 043        | 1223         |