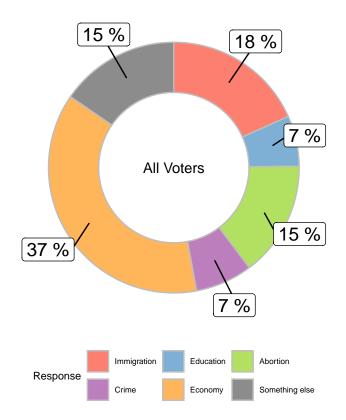

# What is the most important issue for you in the upcoming election? (all voters)

|                      |       | Ge   | ender  | Ag    | je   |
|----------------------|-------|------|--------|-------|------|
|                      | Total | Male | Female | 18-49 | 50+  |
| Immigration          | -     | -    | -      | -     | -    |
| Education            | -     | -    | -      | -     | -    |
| Abortion             | -     | -    | -      | -     | -    |
| Crime                | -     | -    | -      | -     | -    |
| Economy              | -     | -    | -      | -     | -    |
| Something else       | -     | -    | -      | -     | -    |
| Unweighted Frequency | 2072  | 858  | 1170   | 506   | 1562 |
| Weighted Frequency   | 2072  | 1010 | 1051   | 849   | 1223 |