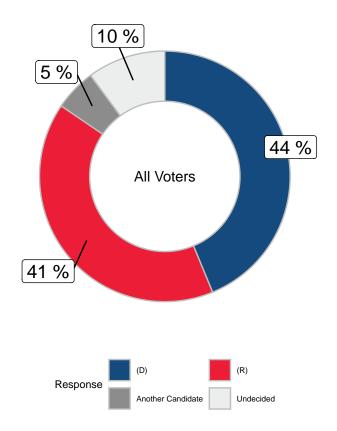

If the election for Senate were held today, which party candidate would you vote for [each state specific candidate named]? (likely voters)

|                      |       | Ge   | ender  | Ag    | je   |
|----------------------|-------|------|--------|-------|------|
|                      | Total | Male | Female | 18-49 | 50+  |
| (D)                  | -     | -    | -      | -     | -    |
| (R)                  | -     | -    | -      | -     | -    |
| Another Candidate    | -     | -    | -      | -     | -    |
| Undecided            | -     | -    | -      | -     | -    |
| Unweighted Frequency | 1835  | 768  | 1038   | 355   | 1487 |
| Weighted Frequency   | 1835  | 898  | 928    | 654   | 1181 |