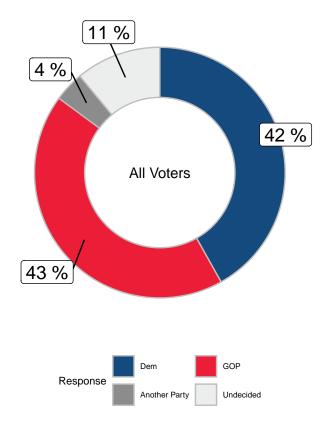

# If the election for congress were held today, which party's candidate would you vote for in your district? (all voters)

|                      |       | Ge   | ender  | Ag    | je   |
|----------------------|-------|------|--------|-------|------|
|                      | Total | Male | Female | 18-49 | 50+  |
| Dem                  | -     | -    | -      | -     | -    |
| GOP                  | -     | -    | -      | -     | -    |
| Another Party        | -     | -    | -      | -     | -    |
| Undecided            | -     | -    | -      | -     | -    |
| Unweighted Frequency | 2072  | 858  | 1170   | 506   | 1562 |
| Weighted Frequency   | 2072  | 1010 | 1051   | 849   | 1223 |