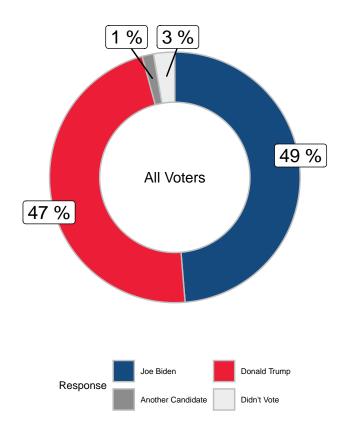

In the most recent Presidential election (November 2020) which party did you vote for in the Presidential election? (all voters)

|                      |       | Ge   | ender  | Ag    | je   |
|----------------------|-------|------|--------|-------|------|
|                      | Total | Male | Female | 18-49 | 50+  |
| Joe Biden            | -     | -    | -      | -     | -    |
| Donald Trump         | -     | -    | -      | -     | -    |
| Another Candidate    | -     | -    | -      | -     | -    |
| Didn't Vote          | -     | -    | -      | -     | -    |
| Unweighted Frequency | 2072  | 858  | 1170   | 506   | 1562 |
| Weighted Frequency   | 2072  | 1010 | 1051   | 849   | 1223 |