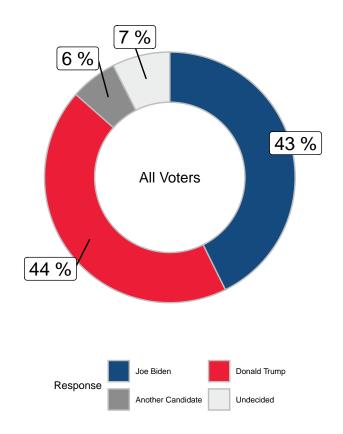

## If the election for President were held today, and the candidates were Joe Biden and Donald Trump, which candidate would you support? (all voters)

|                      |       | Ge   | ender  | Ag    | je   |
|----------------------|-------|------|--------|-------|------|
|                      | Total | Male | Female | 18-49 | 50+  |
| Joe Biden            | -     | -    | -      | -     | -    |
| Donald Trump         | -     | -    | -      | -     | -    |
| Another Candidate    | -     | -    | -      | -     | -    |
| Undecided            | -     | -    | -      | -     | -    |
| Unweighted Frequency | 2072  | 858  | 1170   | 506   | 1562 |
| Weighted Frequency   | 2072  | 1010 | 1051   | 849   | 1223 |