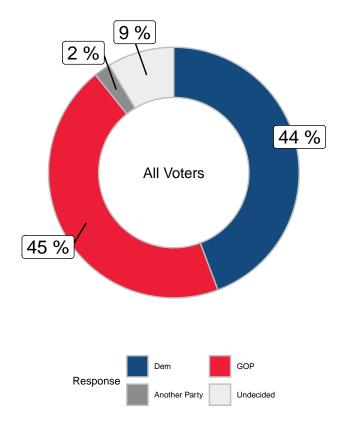

If the election for Senate were held today, which party candidate would you vote for [each state specific candidate named]? (all voters)

|                      |       | Ge   | ender  | Ag    | je   |
|----------------------|-------|------|--------|-------|------|
|                      | Total | Male | Female | 18-49 | 50+  |
| (D)                  | -     | -    | -      | -     | -    |
| (R)                  | -     | -    | -      | -     | -    |
| Another Candidate    | -     | -    | -      | -     | -    |
| Undecided            | -     | -    | -      | -     | -    |
| Unweighted Frequency | 2072  | 858  | 1170   | 506   | 1562 |
| Weighted Frequency   | 2072  | 1010 | 1051   | 849   | 1223 |